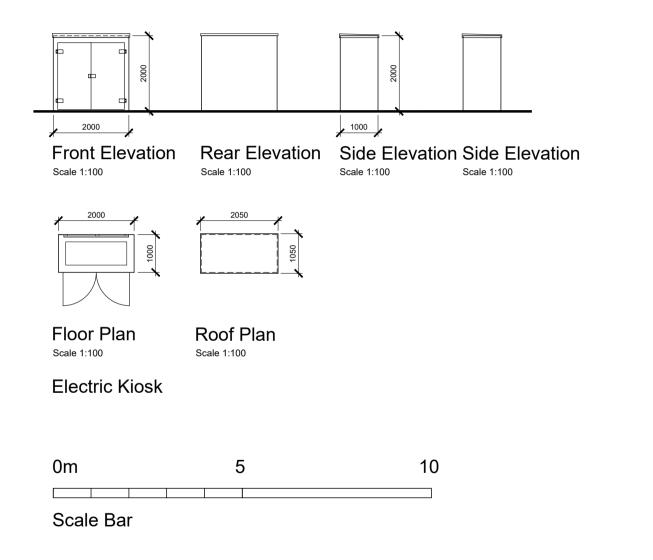

| Α           | 06.11.24<br>MINOR AMENDMENTS                    |
|-------------|-------------------------------------------------|
| REVISIONS ^ |                                                 |
| CLIENT      | WELCOME BREAK                                   |
| PROJECT     | BRIDGWATER EAST<br>Services, J24, M5<br>TA7 OAH |
| TITLE       | ELECTRIC METER<br>KIOSK                         |
| DATE        | 29.10.24                                        |
| SCALE       | 1:100@A4                                        |
| JOB ID      | 1516                                            |
| DWG         | 69a                                             |
|             |                                                 |